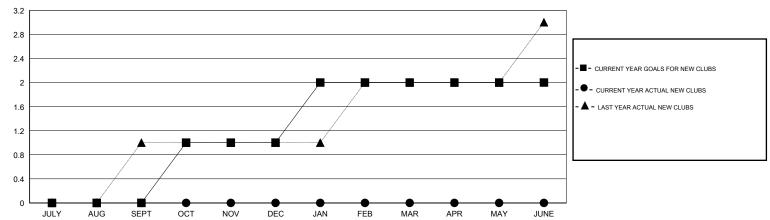

## GOALS AND ACTUAL NEW CLUBS CUMULATIVE

| DROPPED CLUBS: 1  |     | 29 CLUBS OF 53 ADDED 1 OR MORE NEW MEMBERS | GENDER DISTRIBUTION  |              |     |
|-------------------|-----|--------------------------------------------|----------------------|--------------|-----|
|                   |     | NEW MEMBERS                                | MALE                 | 975 (66.51%) |     |
|                   |     |                                            | FEMALE               | 491 (33.49%) |     |
| DROPPED MEMBERS   |     |                                            |                      |              |     |
| DECEASED          | 14  | CLICK HERE FOR HEALTH                      |                      |              | 276 |
| CLUB CANCELLED 11 |     | ASSESSMENT DATA                            | FAMILY UNIT MEMBERS  |              |     |
| OTHER             | 98  |                                            | HEAD OF HOUSEHOLD    |              |     |
| TOTAL             | 123 |                                            | NON-HEAD OF HOUSEHOL | .D           | 142 |