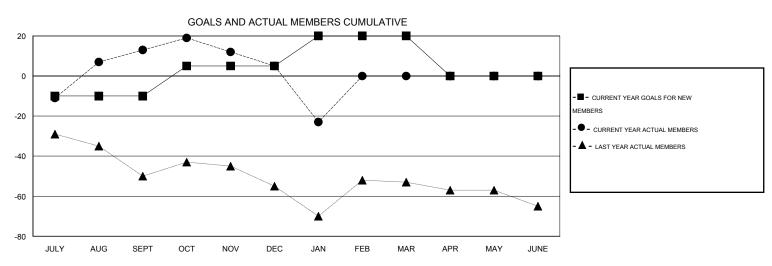

## GOALS AND ACTUAL NEW CLUBS CUMULATIVE

| DROPPED CLUBS: 1  |     | 29 CLUBS OF 53 ADDED 1 OR MORE NEW MEMBERS | GENDER DISTRIBUTION  |              |     |
|-------------------|-----|--------------------------------------------|----------------------|--------------|-----|
|                   |     | NEW MEMBERS                                | MALE                 | 975 (66.51%) |     |
|                   |     |                                            | FEMALE               | 491 (33.49%) |     |
| DROPPED MEMBERS   |     |                                            |                      |              |     |
| DECEASED          | 14  | CLICK HERE FOR HEALTH                      |                      |              | 276 |
| CLUB CANCELLED 11 |     | ASSESSMENT DATA                            | FAMILY UNIT MEMBERS  |              |     |
| OTHER             | 98  |                                            | HEAD OF HOUSEHOLD    |              |     |
| TOTAL             | 123 |                                            | NON-HEAD OF HOUSEHOL | .D           | 142 |